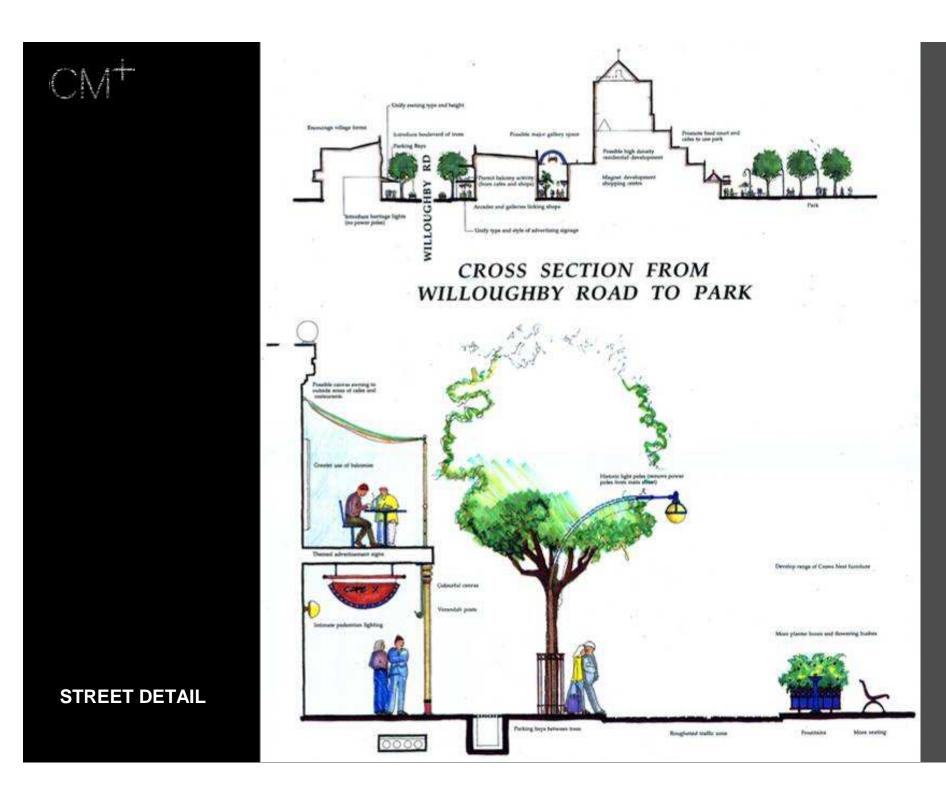

ROWS NEST Main Street Study

for Crows Nest Main Street Committee + North Sydney Municipal Council

Darrel Conybeare











## $CM^+$

### CROWS NEST Main Street Study

- Traffic and Parking Management
- Promotion and encouragement of Crows Nest as one of Sydney's most diverse restaurant centre
- Promotion of Crows Nest's major role in Australia in the media, film and advertising industry
- Pedestrianisation and improvement of amenities for pedestrians
- Recognition and enhancement of Crows Nest's character
- Acknowledgment and promotion of the residential role of Crows Nest

### $CM^+$

CROWS NEST Main Street Study

### Organisation

- Design
- Heritage Conservation
- Business Development
- Promotion



 $CM^+$ 



#### CONCEPT MASTERPLAN









#### POSSIBLE INTERIM UPGRADE WORKS























CM<sup>+</sup>

















# CONSTANT READER BOOKSHOP



CONSTANT P