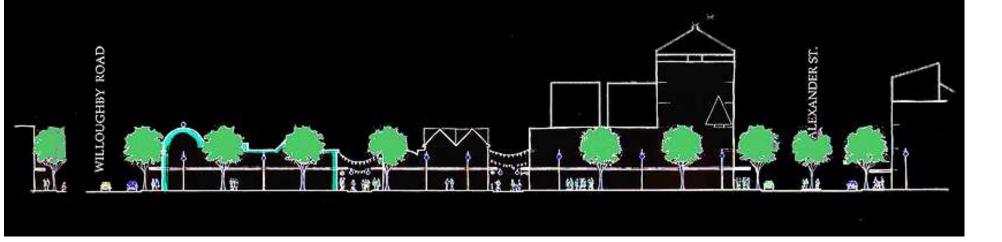

# **Conybeare Morrison International**

Architecture + Urban Design + Masterplanning + Heritage + Landscape + Interiors + Industrial Design + Graphics



## CROWS NEST Main Street Study

for Crows Nest Main Street Committee + North Sydney Municipal Council

Darrel Conybeare











## $CM^+$

### CROWS NEST Main Street Study

- Traffic and Parking Management
- Promotion and encouragement of Crows Nest as one of Sydney's most diverse restaurant centre
- Promotion of Crows Nest's major role in Australia in the media, film and advertising industry
- Pedestrianisation and improvement of amenities for pedestrians
- Recognition and enhancement of Crows Nest's character
- Acknowledgment and promotion of the residential role of Crows Nest

### $CM^+$

CROWS NEST Main Street Study

### Organisation

- Design
- Heritage Conservation
- Business Development
- Promotion



 $CM^+$ 



#### CONCEPT MASTERPLAN









#### POSSIBLE INTERIM UPGRADE WORKS























CM<sup>+</sup>

















# CONSTANT READER BOOKSHOP



CONSTANT P