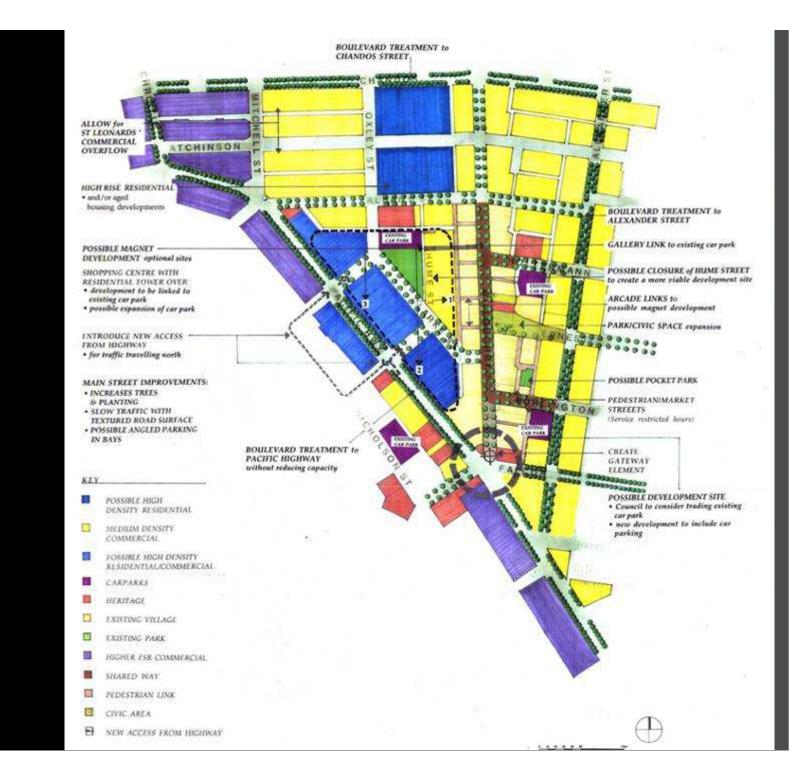

Heritage + Landscape + Interiors + Industrial Design + Graphics



## CROWS NEST Main Street Study

for Crows Nest Main Street Committee + North Sydney Municipal Council

Darrel Conybeare











## $CM^+$

### CROWS NEST Main Street Study

- Traffic and Parking Management
- Promotion and encouragement of Crows Nest as one of Sydney's most diverse restaurant centre
- Promotion of Crows Nest's major role in Australia in the media, film and advertising industry
- Pedestrianisation and improvement of amenities for pedestrians
- Recognition and enhancement of Crows Nest's character
- Acknowledgment and promotion of the residential role of Crows Nest

### $CM^+$

CROWS NEST Main Street Study

### Organisation

- Design
- Heritage Conservation
- Business Development
- Promotion



 $CM^+$ 



#### CONCEPT MASTERPLAN









#### POSSIBLE INTERIM UPGRADE WORKS























CM<sup>+</sup>

















# CONSTANT READER BOOKSHOP



CONSTANT P