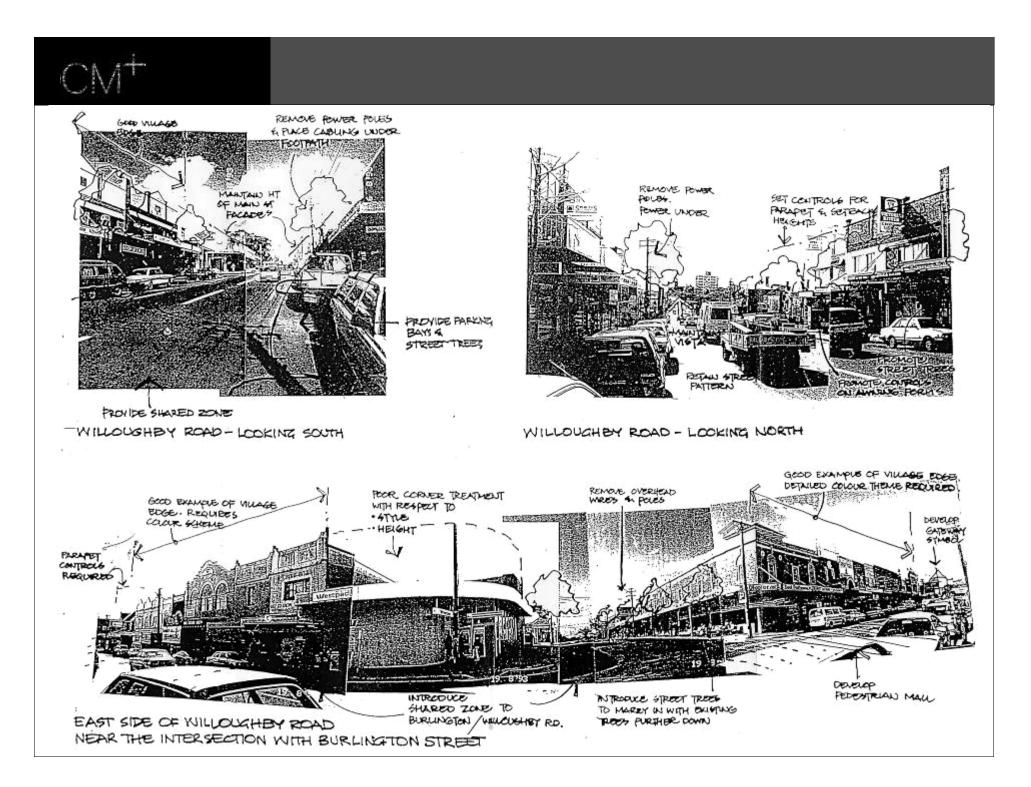

eriors + Industrial Design + Graphics



## CROWS NEST Main Street Study

for Crows Nest Main Street Committee + North Sydney Municipal Council

Darrel Conybeare











## $CM^+$

### CROWS NEST Main Street Study

- Traffic and Parking Management
- Promotion and encouragement of Crows Nest as one of Sydney's most diverse restaurant centre
- Promotion of Crows Nest's major role in Australia in the media, film and advertising industry
- Pedestrianisation and improvement of amenities for pedestrians
- Recognition and enhancement of Crows Nest's character
- Acknowledgment and promotion of the residential role of Crows Nest

### $CM^+$

CROWS NEST Main Street Study

### Organisation

- Design
- Heritage Conservation
- Business Development
- Promotion



 $CM^+$ 



#### CONCEPT MASTERPLAN









#### POSSIBLE INTERIM UPGRADE WORKS























CM<sup>+</sup>

















# CONSTANT READER BOOKSHOP



CONSTANT P