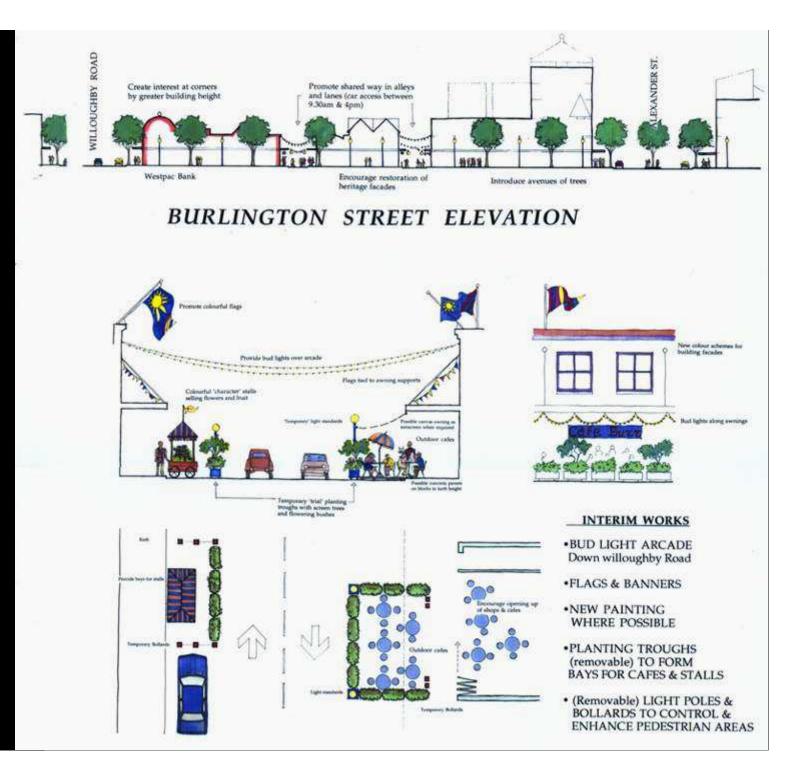

+ Industrial Design + Graphics



## CROWS NEST Main Street Study

for Crows Nest Main Street Committee + North Sydney Municipal Council

Darrel Conybeare











## $CM^+$

### CROWS NEST Main Street Study

- Traffic and Parking Management
- Promotion and encouragement of Crows Nest as one of Sydney's most diverse restaurant centre
- Promotion of Crows Nest's major role in Australia in the media, film and advertising industry
- Pedestrianisation and improvement of amenities for pedestrians
- Recognition and enhancement of Crows Nest's character
- Acknowledgment and promotion of the residential role of Crows Nest

### $CM^+$

CROWS NEST Main Street Study

### Organisation

- Design
- Heritage Conservation
- Business Development
- Promotion



 $CM^+$ 



#### CONCEPT MASTERPLAN









#### POSSIBLE INTERIM UPGRADE WORKS























CM<sup>+</sup>

















# CONSTANT READER BOOKSHOP



CONSTANT P